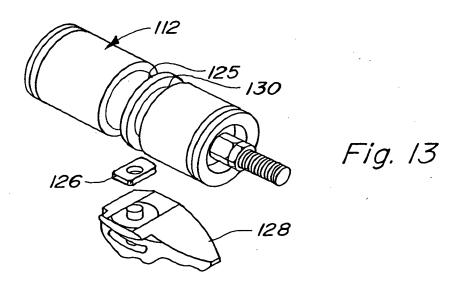

#### 8/13

4. . 0

TITLE: SPEED CONTROL FOR UTILITY
VEHICLE OPERABLE FROM
REARWARD-FACING SEAT
INVENTOR: David Sprinkle, et. al.
DOCKET #: 15183 - mch, mah, ak